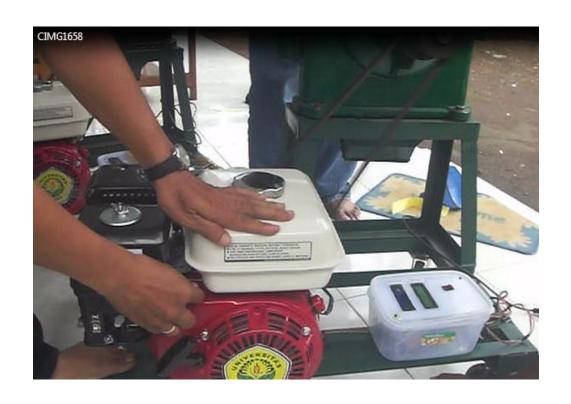

## Peningkatan Produktifitas Kopi

## dengan Mesin Penepung dilengkapi Sensor Kecepatan dan Temperatur

<sup>1</sup>FX Kristianta, Staf Pengajar Teknik Mesin, Fakultas Teknik, Universitas Jember <sup>2</sup>Stariyo Budiutomo, Staf Pengajar Teknik Elektro, Fakultas Teknik, Universitas Jember <sup>3</sup>Januar Fery Irawan, Staf Pengajar Teknik Sipil, Fakultas Teknik, Universitas Jember

## Abstract

Coffe is one of the high comidity in the world, even in Asia, it has been known as black gold. For Jember Region, coffee is trees which planted very long time ago and has been developed by dutch government. Even, cofee in Jember has a big mean for people and export bussiness. This has been suggested with the biggest area of coffee plantation in this region. However, due to lack of processing technology, the people doesn't have skill to optimize the benefit from it. To increase economy in the people of Jember, coffee seeds need to be managed into flour, so that it can improve the salary of society in Pace Village and can absorb the worker. The long goal for this activity in the future is to bring coffee in Jember into good quality and make coffee as a export good, thus the people in Jember area can improve prosperity as coffee farmer. The short aim is to make disk mill equipped with censor to make cofee as a ready product and to improve readiness of people in the village to maintain quality and productivity of coffee good in the market. This activity divided into two stages that are to make disk mill and to sozialize of this tool principle for changing seeds into flour fast so that it will ready to consume as well as how to use the machine and to maintain it.