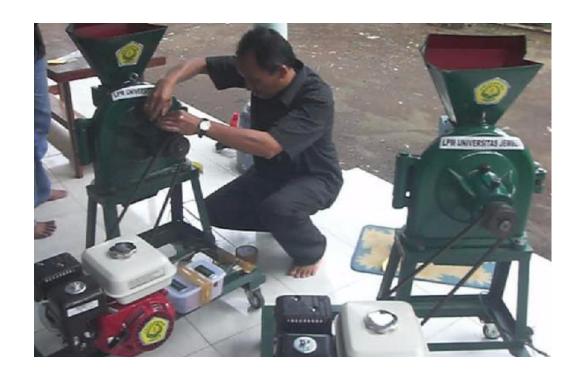

## Peningkatan Produktifitas Kopi

## dengan Mesin Penepung dilengkapi Sensor Kecepatan dan Temperatur

<sup>1</sup>FX Kristianta, Staf Pengajar Teknik Mesin, Fakultas Teknik, Universitas Jember <sup>2</sup>Stariyo Budiutomo, Staf Pengajar Teknik Elektro, Fakultas Teknik, Universitas Jember <sup>3</sup>Januar Fery Irawan, Staf Pengajar Teknik Sipil, Fakultas Teknik, Universitas Jember

## Abstract

Coffe is one of the high comidity in the world, even in Asia, it has been known as black gold. For Jember Region, coffee is trees which planted very long time ago and has been developed by dutch government. Even, cofee in Jember has a big mean for people and export bussiness. This has been suggested with the biggest area of coffee plantation in this region. However, due to lack of processing technology, the people doesn't have skill to optimize the benefit from it. To increase economy in the people of Jember, coffee seeds need to be managed into flour, so that it can improve the salary of society in Pace Village and can absorb the worker. The long goal for this activity in the future is to bring coffee in Jember into good quality and make coffee as a export good, thus the people in Jember area can improve prosperity as coffee farmer. The short aim is to make disk mill equipped with censor to make cofee as a ready product and to improve readiness of people in the village to maintain quality and productivity of coffee good in the market. This activity divided into two stages that are to make disk mill and to sozialize of this tool principle for changing seeds into flour fast so that it will ready to consume as well as how to use the machine and to maintain it.