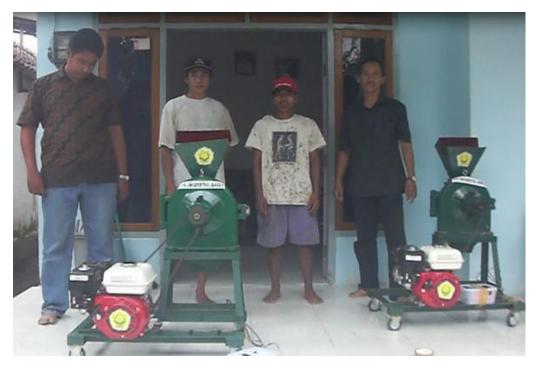

## Peningkatan Produktifitas Kopi

## dengan Mesin Penepung dilengkapi Sensor Kecepatan dan Temperatur

<sup>1</sup>FX Kristianta, Staf Pengajar Teknik Mesin, Fakultas Teknik, Universitas Jember <sup>2</sup>Stariyo Budiutomo, Staf Pengajar Teknik Elektro, Fakultas Teknik, Universitas Jember <sup>3</sup>Januar Fery Irawan, Staf Pengajar Teknik Sipil, Fakultas Teknik, Universitas Jember

## Abstract

Coffe is one of the high comidity in the world, even in Asia, it has been known as black gold. For Jember Region, coffee is trees which planted very long time ago and has been developed by dutch government. Even, cofee in Jember has a big mean for people and export bussiness. This has been suggested with the biggest area of coffee plantation in this region. However, due to lack of processing technology, the people doesn't have skill to optimize the benefit from it. To increase economy in the people of Jember, coffee seeds need to be managed into flour, so that it can improve the salary of society in Pace Village and can absorb the worker. The long goal for this activity in the future is to bring coffee in Jember into good quality and make coffee as a export good, thus the people in Jember area can improve prosperity as coffee farmer. The short aim is to make disk mill equipped with censor to make cofee as a ready product and to improve readiness of people in the village to maintain quality and productivity of coffee good in the market. This activity divided into two stages that are to make disk mill and to sozialize of this tool principle for changing seeds into flour fast so that it will ready to consume as well as how to use the machine and to maintain it.