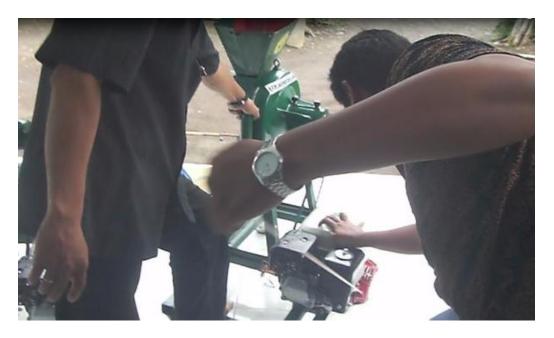

## Peningkatan Produktifitas Kopi

## dengan Mesin Penepung dilengkapi Sensor Kecepatan dan Temperatur

<sup>1</sup>FX Kristianta, Staf Pengajar Teknik Mesin, Fakultas Teknik, Universitas Jember <sup>2</sup>Stariyo Budiutomo, Staf Pengajar Teknik Elektro, Fakultas Teknik, Universitas Jember <sup>3</sup>Januar Fery Irawan, Staf Pengajar Teknik Sipil, Fakultas Teknik, Universitas Jember

## Abstract

Coffe is one of the high comidity in the world, even in Asia, it has been known as black gold. For Jember Region, coffee is trees which planted very long time ago and has been developed by dutch government. Even, cofee in Jember has a big mean for people and export bussiness. This has been suggested with the biggest area of coffee plantation in this region. However, due to lack of processing technology, the people doesn't have skill to optimize the benefit from it. To increase economy in the people of Jember, coffee seeds need to be managed into flour, so that it can improve the salary of society in Pace Village and can absorb the worker. The long goal for this activity in the future is to bring coffee in Jember into good quality and make coffee as a export good, thus the people in Jember area can improve prosperity as coffee farmer. The short aim is to make disk mill equipped with censor to make cofee as a ready product and to improve readiness of people in the village to maintain quality and productivity of coffee good in the market. This activity divided into two stages that are to make disk mill and to sozialize of this tool principle for changing seeds into flour fast so that it will ready to consume as well as how to use the machine and to maintain it.