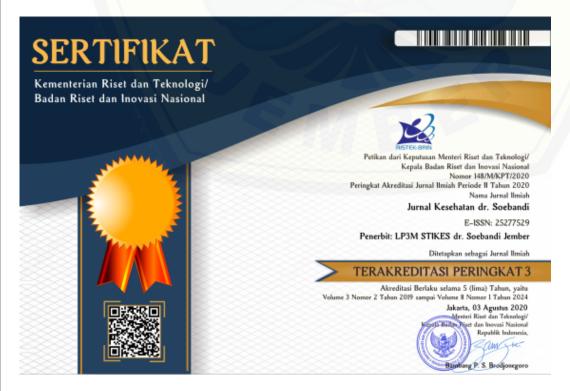

On August 3, 2020, Journal of Health, dr. Soebandi is SINTA 3 accredited according to his Certificate No. 148 / M / KPT / 2020